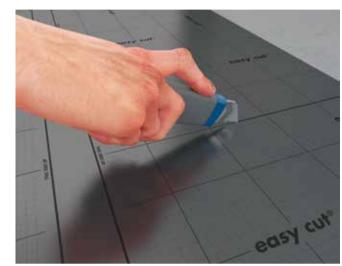

easy to handle due to their flexible material. They lie flat directly – without any roll-back effect. Another advantage that will win contractors over is that the underlayment can be cut "like butter" – with even greater precision along the printed easy cut® grid. The SELITPRO® XPO 1 mm AquaStop™ laminate underlayment also impresses with an installation feature that facilitates the necessary butt bonding. It is supplied directly with overlap and adhesive tape.