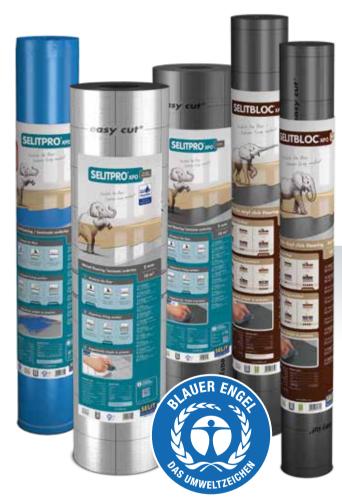

#### **SELITAC**

Wood flooring and laminate underlayment

#### **SELITPRO**

Wood flooring and laminate underlayment (TwinFoam™, XPO)

#### **SELITBLOC**

Underlayment for vinyl click flooring

#### **SELITSTOP**

PE vapour barrier

#### The award-winning products

All SELITAC®, SELITBLOC®, SELITPRO®, TwinFoam™ and XPO underlayment as well as the SELITstop® PE vapour barrier film, which is made from 100% recycled material, can be decorated with the Blue Angel. SELITSTYLE® skirtings are also the first waterproof skirtings to bear the world's most successful environmental label. These awards of the SELIT product portfolio underline the high quality and sustainability of the products.