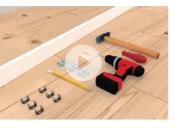

#### How to do it:

» Lay the multi-tool flat on the floor and mark the drilling height along the upper edge

- » Drill holes along the marked line» Insert dowel
- 35 40 cm
- » Insert backnail into the groove of the multi-tool and screw in

» Fix the skirting to the wall with a hammer and the multi-tool

#### QR code for installation film

The installation film clearly shows the end user how SELITSTYLE® skirtings can be installed quickly and easily.