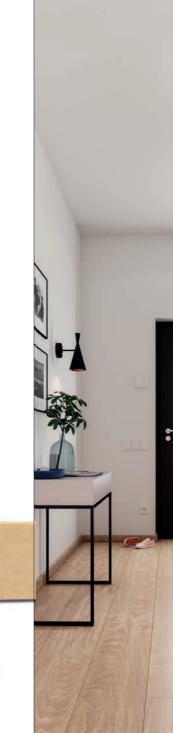

#### Durability even in moist conditions

SELITSTYLE® skirtings consist of 100% hard-extruded polystyrene, making them naturally waterproof. This makes them particularly suitable for use in damp rooms or in buildings with residual building moisture. The advantages are obvious – the skirtings retain their shape and appearance and there is no risk of mould growth. That makes SELITSTYLE® skirtings a durable and reliable design object and a beautiful finish for modern wooden floors.

#### Advantages of SELITSTYLE® skirtings compared to conventional MDF skirtings

Dimensional change and swelling with conventional MDF skirtings

SELITSTYLE® – dimensionally stable, mold- free and hygienic