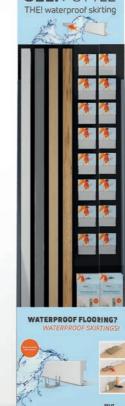

#### Presentation of SELITSTYLE® skirtings in a U-box

The SELITSTYLE® skirting matches the respective floor and is spacesaving. A traverse sticker refers to the appropriate product.

#### Special display

The SELITSTYLE® special display is ideally suited for exclusive open spaces.

The emotional imagery of our key visual creates the greatest possible eye-catching potential of the end

With its sophisticated dimensions, the SELITSTYLE® presentation box makes ideal use of limited space and offers maximum sturdiness and high stability.