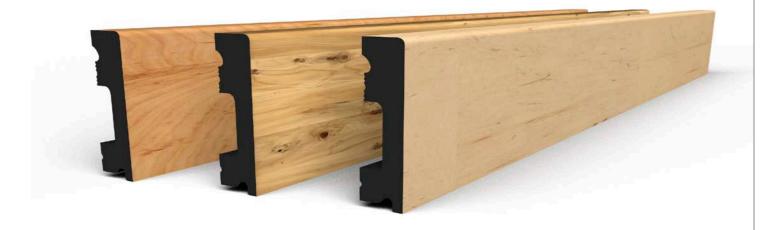

#### Revolutionary skirting extrusion with inline Digi-Print

- » 100% polystyrene
- » 100% waterproof
- » 100% recyclable
- » Up to 80% recycled material
- » PVC-, plasticiser- and formaldehyde-free

Production process:

Profile extrusion

- Extruded as a profile no sawing and no milling
- » No material loss
- » Impact resistant due to the NMC Closed Cell Technology
- » Realistic look and feel through surface embossing

### Decor surface: Digital print

- » Direct digital printing inline on finished extruded profile
- » No decor paper, no glue
- » UV-protection for long-lasting expressiveness and durability
- » Environmentally friendly