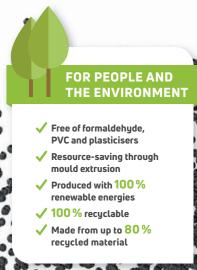

SELITSTYLE® skirtings are produced with 100 % renewable energy. By omitting decor paper or the like, the raw material polystyrene that is used, can be 100% recycled. Our skirtings are free of PVC, plasticisers or formaldehyde and consist of up to 80% recycled resin. Our skirtings are awarded with the Blue Angel.

#### To conserve our resources

- » Material-efficient production process by eliminating sawing and profiling waste
- » Environmentally friendly thanks to careful use of resources and reduced supply chain (100 % polystyrene)
- » Cost effective: In the event of decor changes and production waste, stocks can be recycled without any problems

#### For healthy living

- » low emissions
- » low pollutant content
- » no adverse impact on health in the living environment