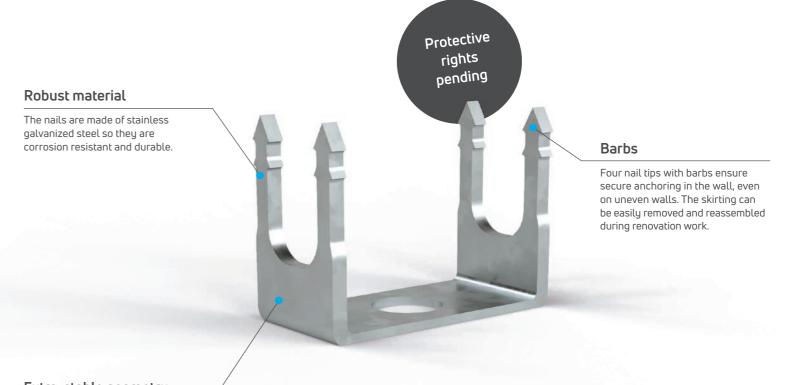

#### Simplest processing

- » Innovative backnail for invisible installation
- » Fixation of the nail with standard screw
- » Quick and clip-free fastening solution without adherence to an exact mounting height
- » Secure retention of the skirting even with walls that are not quite straight facilitated by the corrugation of the nails
- » Protective rights pending

#### Extra-stable geometry

The backnail is made of one piece, so that the stable elements withstand a very energetic use of hammer and multi-tool. The inner width allows the use of common professional bit adapters.