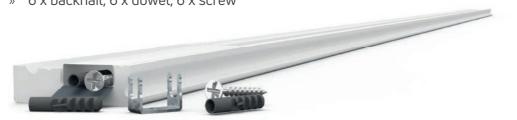

#### 2 Integrated mounting accessories

- » Innovative, reduced product packaging incl. fixing set
- » Space-saving integration of accessories in the cavity of the skirting
- » 6 x backnail, 6 x dowel, 6 x screw

#### Simplest processing

- » Innovative backnail for invisible installation
- » Fixation of the nail with standard screw
- » Quick and clip-free fastening solution without adherence to an exact mounting height
- » Secure retention of the skirting even with walls that are not quite straight facilitated by the corrugation of the nails
- » Protective rights pending

#### The backnail: Innovative fastening system without a clip