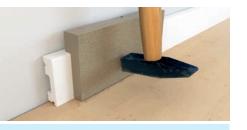

» Fix the skirting to the wall with a hammer and the multi-tool

#### Extra-stable geometry

The backnail is made of one piece, so that the stable elements withstand a very energetic use of hammer and multi-tool. The inner width allows the use of common professional bit adapters.