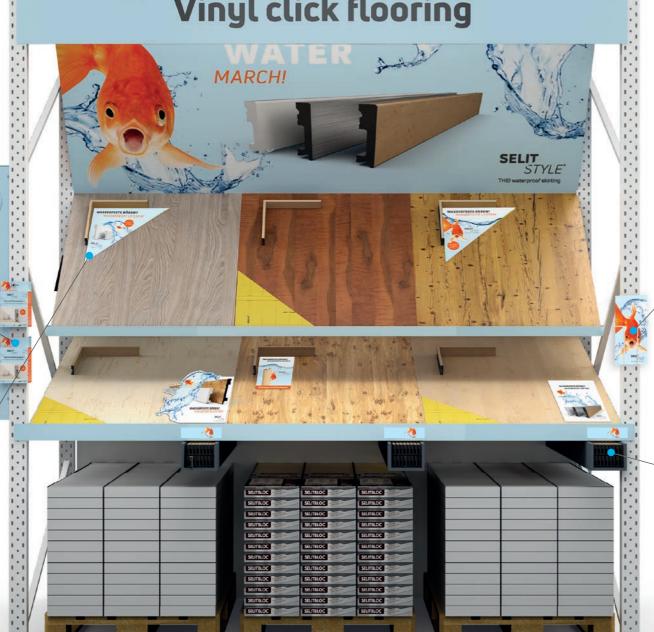

## Vinyl click flooring

Processing is that simple:

#### QR code for installation film

The installation film clearly shows the end user how SELITSTYLE® skirtings can be installed quickly and easily.

#### Presentation of SELITSTYLE® skirtings in a U-box

The SELITSTYLE® skirting matches the respective floor and is spacesaving. A traverse sticker refers to the appropriate product.

#### Special display

The SELITSTYLE® special display is ideally suited for exclusive open spaces.

The emotional imagery of our key visual creates the greatest possible eye-catching potential of the end

With its sophisticated dimensions, the SELITSTYLE® presentation box makes ideal use of limited space and offers maximum sturdiness and high stability.