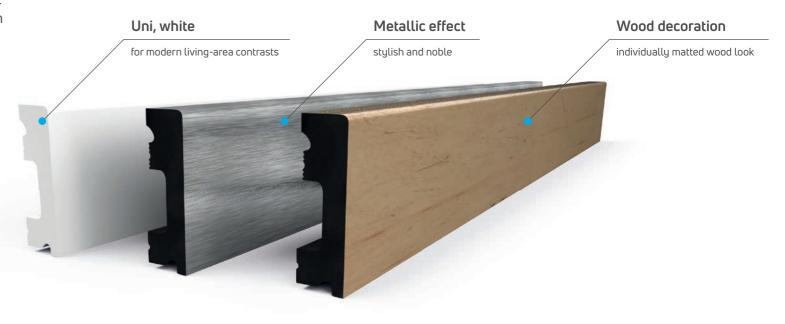

#### 2 Appearance

Individually matched to your wood decors or as an optical highlight of modern wooden flooring.