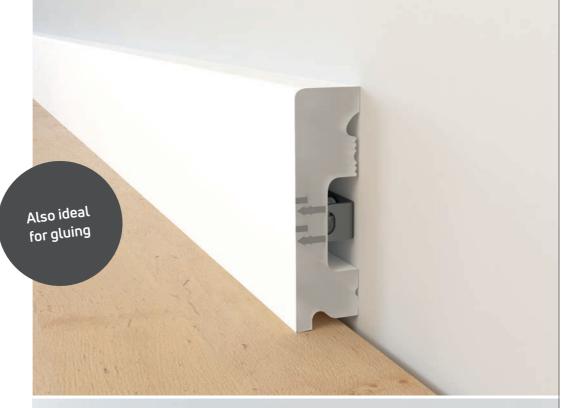

#### Simplest processing

- » Innovative backnail for invisible installation
- » Fixation of the nail with standard screw
- » Quick and clip-free fastening solution without adherence to an exact mounting height
- » Secure retention of the skirting even with walls that are not quite straight facilitated by the corrugation of the nails
- » Protective rights pending

#### The backnail: Innovative fastening system without a clip