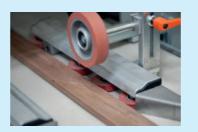

Profile extrusion

- Extruded as a profile no sawing and no milling
- » No material loss
- » Impact resistant due to the NMC Closed Cell Technology
- » Realistic look and feel through surface embossing

# From the resin to the finished skirting in one process

One material, one process – the production of the revolutionary SELITSTYLE® skirting can be described as simple.

In the extrusion process, the polystyrene resin is first liquefied and then continuously pressed out of a shaping die under pressure as a viscous mass. After the plastic has emerged, it solidifies and the extremely impact-resistant SELITSTYLE® skirting is produced in theoretically infinite lengths. The skirting obtains the profile through the shaping nozzle – without any loss of material. As the next inline work step, the skirting is mechanically embossed, digitally printed in the desired decor and then finished with a UV varnish.