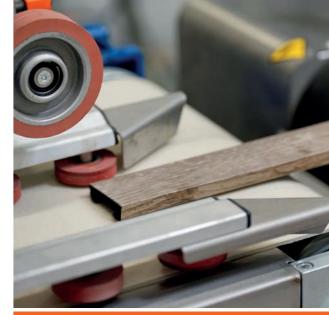

#### Skirting trimming

- » Easy to cut with conventional tool
- » Clean cut without fraying and chips
- » Decor paper does not tear off (since paperless)