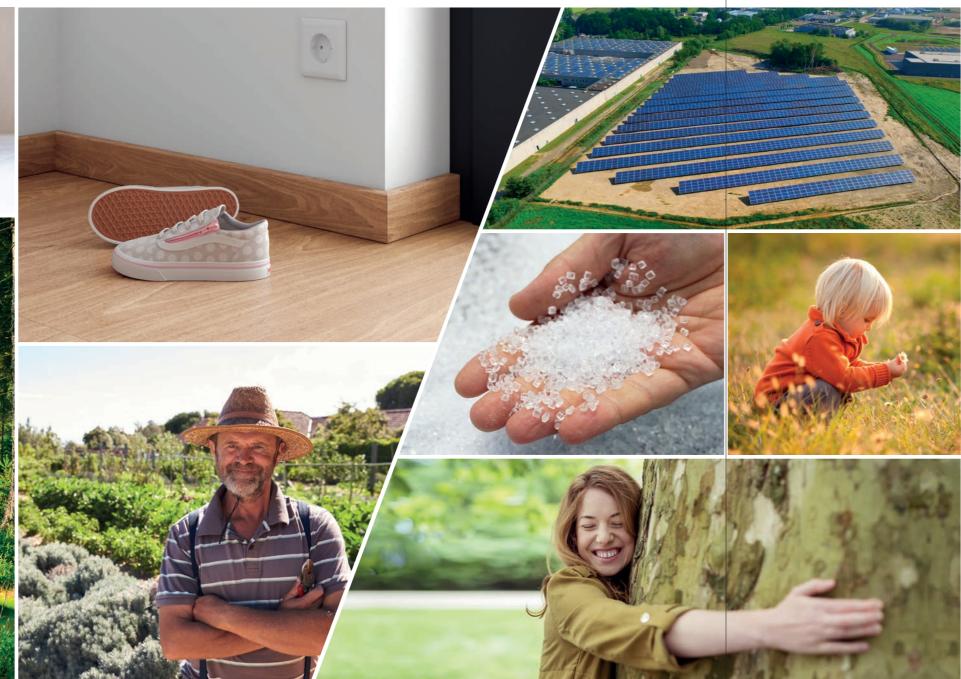

#### For people and nature

The efficient use of resources is just as important for SELIT as the consistent and continuous implementation of environmental protection through strict waste reduction, recycling, air pollution control and water protection.

SELITSTYLE® skirtings are produced with 100 % renewable energy. By omitting decor paper or the like, the raw material polystyrene that is used, can be 100% recycled. Our skirtings are free of PVC, plasticisers or formaldehyde and consist of up to 80% recycled resin. Our skirtings are awarded with the Blue Angel.

#### To conserve our resources

- » Material-efficient production process by eliminating sawing and profiling waste
- » Environmentally friendly thanks to careful use of resources and reduced supply chain (100 % polystyrene)
- » Cost effective: In the event of decor changes and production waste, stocks can be recycled without any problems

#### For healthy living

- » low emissions
- » low pollutant content
- » no adverse impact on health in the living environment