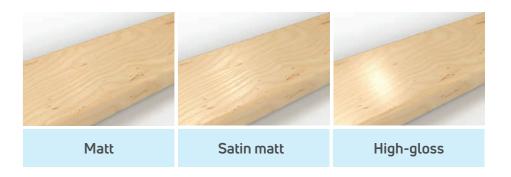

#### 4 UV coating finish

The UV coating protects the surface of the skirting and perfects the realistic wood look.

» 50 mm high

» 80 mm high

#### UV coating

The extra-matt surface finish provides an even more realistic look and feel of wood decors and gives them long-lasting protection