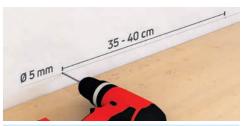

#### How to do it:

» Lay the multi-tool flat on the floor and mark the drilling height along the upper edge

- » Drill holes along the marked line» Insert dowel
- 35 40 cm
- » Insert backnail into the groove of the multi-tool and screw in