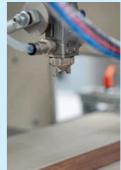

#### Revolutionary Technology

Resin and colour pigments – that's all it takes to produce the first directly digital printed waterproof skirting. With the NMC Closed Cell Technology, the polystyrene profiles with a density of approx. 400 kg/m³ are extruded into shape, mechanically embossed and digitally printed inline with the respective decor. A superior technology that allows the greatest possible individualisation and unlimited design freedom.

### Decor surface: Digital print

- » Direct digital printing inline on finished extruded profile
- » No decor paper, no glue
- » UV-protection for long-lasting expressiveness and durability
- » Environmentally friendly

#### Digital print

The desired decor of the skirting is transferred directly from the computer via the printer to the skirting – flexibly and individually, without using a printing plate or decorative paper.

#### **Perfect Colour Matching**

We do not need any sheathing or decor paper to match the decor of the skirting to your flooring. We print digitally directly on the skirting. The additional mechanical embossing and the final UV varnish finish also ensure an unmistakable look and feel.