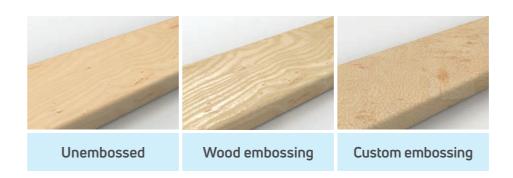

#### 3 | Embossing

The realistic wood look is created only by embossing. Individual embossing makes the SELITSTYLE® skirting unmistakable.

#### Embossing

To give the SELITSTYLE® skirtings a realistic wood look or an unmistakable character, the skirtings are mechanically embossed.