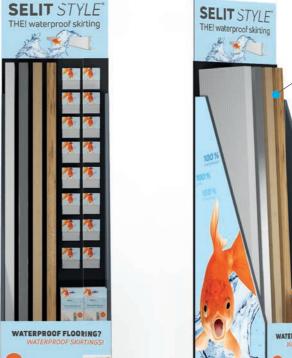

#### Presentation of SELITSTYLE® skirtings in a U-box

The SELITSTYLE® skirting matches the respective floor and is spacesaving. A traverse sticker refers to the appropriate product.

#### Special display

The SELITSTYLE® special display is ideally suited for exclusive open spaces.

The emotional imagery of our key visual creates the greatest possible eye-catching potential of the end

With its sophisticated dimensions, the SELITSTYLE® presentation box makes ideal use of limited space and offers maximum sturdiness and high stability.

#### Stickers for sample boards

The stickers take up the idea of cross-selling and point out the SELITSTYLE® skirtings, which are offered to match the sample floors shown. The most important USP, the water resistance, is visually enhanced.