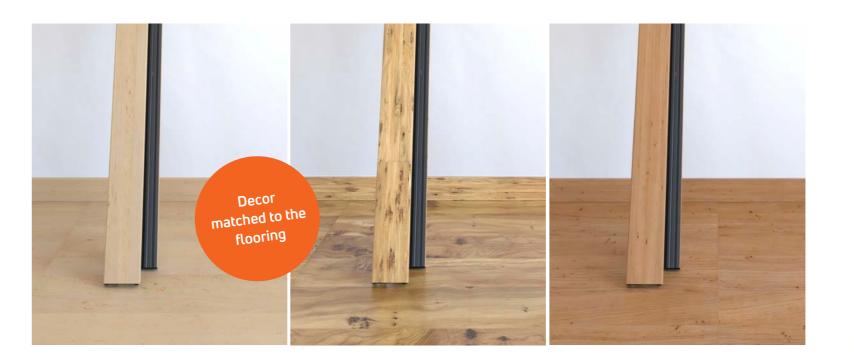

#### **Perfect Colour Matching**

We do not need any sheathing or decor paper to match the decor of the skirting to your flooring. We print digitally directly on the skirting. The additional mechanical embossing and the final UV varnish finish also ensure an unmistakable look and feel.

#### We provide the Perfect Match

#### 2 Appearance

Individually matched to your wood decors or as an optical highlight of modern wooden flooring.