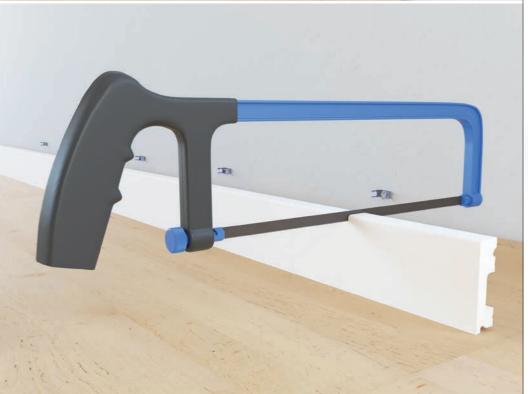

#### Skirting trimming

- » Easy to cut with conventional tool
- » Clean cut without fraying and chips
- » Decor paper does not tear off (since paperless)