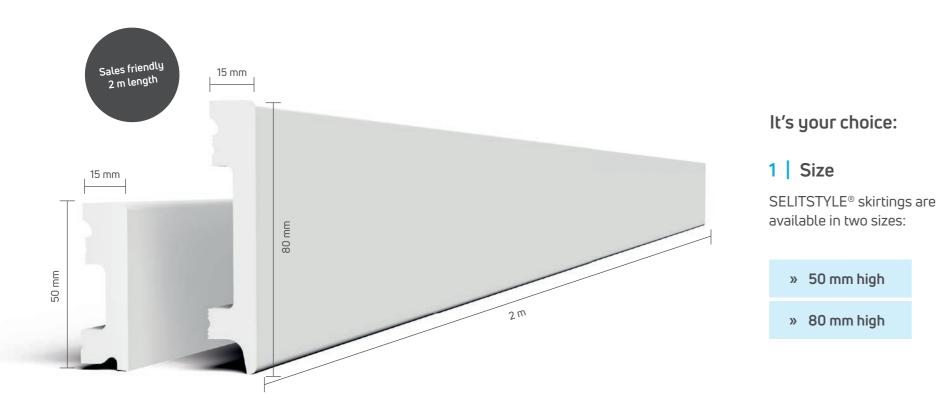

#### It's your choice:

#### 4 UV coating finish

The UV coating protects the surface of the skirting and perfects the realistic wood look.

» 50 mm high

» 80 mm high