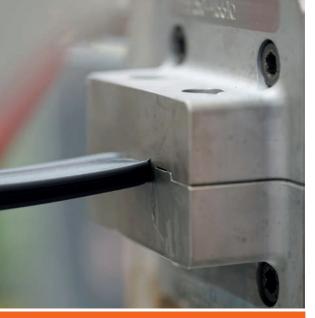

#### The backnail: Innovative fastening system without a clip

#### Extra-stable geometry

The backnail is made of one piece, so that the stable elements withstand a very energetic use of hammer and multi-tool. The inner width allows the use of common professional bit adapters.