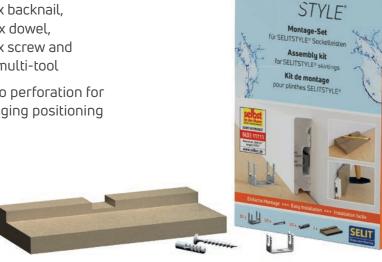

#### 1 | Separate mounting set

- » Supplementary accessory set for 10 m skirting
- » 30 x backnail, 30 x dowel, 30 x screw and 1x multi-tool
- » Euro perforation for hanging positioning

SELIT

- caps and connecting piece available separately
- » Colour matched to the skirting

#### 2 Integrated mounting accessories

- » Innovative, reduced product packaging incl. fixing set
- » Space-saving integration of accessories in the cavity of the skirting
- » 6 x backnail, 6 x dowel, 6 x screw